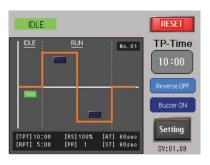

## **FLEXIBLE PATTERN SETTINGS**

Speed and rotation patterns adjustable in accordance with designs and desired finish.