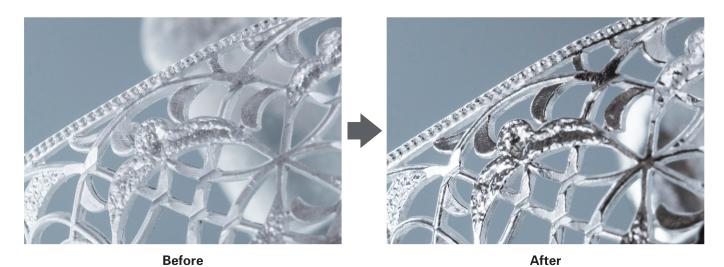

## WORK EXAMPLE - silver bangle barreled for approximately 5 minutes -



## **FLEXIBLE PATTERN SETTINGS**



Speed and rotation patterns adjustable in accordance with designs and desired finish.

## **HIGH GRADE STAINLESS MEDIA PIN**



Optimized for excellent finish. Various sizes of media pins are available.

Please consult with your

Please consult with your distributor.

## **SPECIFICATIONS**

| Model               | EM7                                                                                                  |
|---------------------|------------------------------------------------------------------------------------------------------|
| Code                | 10198000                                                                                             |
| Container           | External dimensions : 186 (dia.) mm × 397 (H) mm<br>Internal dime