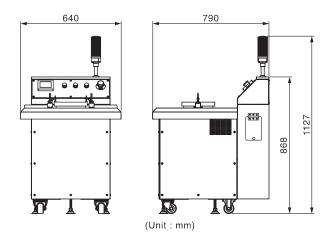

## **SPECIFICATIONS**

| Model               | EM7                                                                                                  |
|---------------------|------------------------------------------------------------------------------------------------------|
| Code                | 10198000                                                                                             |
| Container           | External dimensions : 186 (dia.) mm × 397 (H) mm<br>Internal dimensions : 176 (dia.) mm × 377 (H) mm |
| Rotation speed      | Choice of 5 levels                                                                                   |
| Process pattern     | 4 options. * Acceleration, slow down time setting available                                          |
| Timer setting range | 1 - 30 minutes                                                                                       |
| Power source        | 3P 230V±10% 15A 50/60Hz                                                                              |
| Dimensions          | 640(W)×790(D)×868(H)mm<br>* Height of work table: 669mm<br>* Signal light is not included            |
| Weight              | 252 kg                                                                                               |
| Accessories         | Container (1 piece)<br>Compound (4,000cc)<br>Signal light                                            |