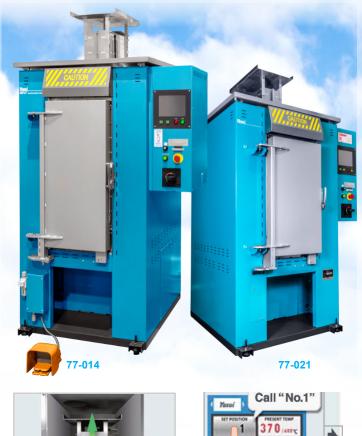

## Rotating Burnout Furnace 21 & 37+

Clean Burnout, Precise Control, & Ecological Design!

Yasui's RBF Rotating Burnout Furnaces offer uniform heat transfer due to the upward convection of precise temperature controlled air through its rotating shelves where the flasks are seated, resulting in a safe and clean burn-out.

| Item Name                                                 | <b>RBF 21</b>                                      | RBF 37                                    |  |
|-----------------------------------------------------------|----------------------------------------------------|-------------------------------------------|--|
| SKU:                                                      | 77-021                                             | 77-014                                    |  |
| Flasks Capacity<br>(Without Flange)                       | 21 (Dia. 3.9")<br>32 (Dia. 3.5")<br>41 (Dia. 2.9") | 37 (Dia. 3.9")<br>45 (Dia. 3.5")          |  |
| Max Flask Height                                          | 9"                                                 |                                           |  |
| Power                                                     | 380V, 50/60Hz,<br>Three Phase<br>18 kVA            | 380V, 50/60Hz,<br>Three Phase<br>25.6 kVA |  |
| Burnout Temp.                                             | Max. 950°C<br>(200°C - 950°C<br>19 minutes)        | Max. 850°C                                |  |
| Turntable Dia.                                            | 15.8" x 2 Tables                                   | 21.8" x 2 Tables                          |  |
| <b>Dimensions</b><br>(With After Burner<br>& Control Box) | 32.5" L x 37.5" W x 78.5" H                        | 42" L x 42.5" W x 85" H                   |  |
| Applications                                              | Gold, Platinum<br>& Stainless Steel                | Gold                                      |  |