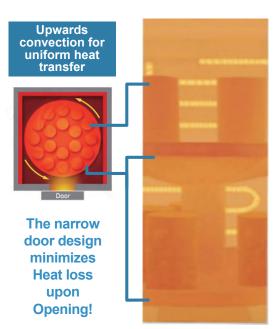

## Rotating Burnout Furnace 21 & 37+

Clean Burnout, Precise Control, & Ecological Design!

Yasui's RBF Rotating Burnout Furnaces offer uniform heat transfer due to the upward convection of precise temperature controlled air through its rotating shelves where the flasks are seated, resulting in a safe and clean burn-out.

Their **Internal Dewaxing System** collects wax outside the flask chamber while its exclusive **afterburner system** neutralizes all fumes, odors and pollutants produced during the burn-out cycles.

Their **narrow door design** facilitates **minimal heat loss** upon opening. Simply push a button to retrieve your desired flask!