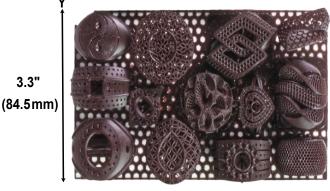

| ITEM                    | APEX XHD Plus                                                     |  |
|-------------------------|-------------------------------------------------------------------|--|
| Item SKU                | 78-60150P                                                         |  |
| Build Size (L x W x H)  | 150 x 84.5 x 120 mm<br>(5.9 x 3.3 x 4.7 in)                       |  |
| Approx. Rings Per Build | 45                                                                |  |
| XY Resolution           | 39 µm                                                             |  |
| LED                     | ULTRA 4K (3840 x 2160)                                            |  |
| Z-Layer Resolution      | 5µm to 200µm                                                      |  |
| Wavelength (µm)         | Standard: 405µm Optional: 385µm                                   |  |
|                         | Operating System: Windows                                         |  |
| Software                | Supported File Type: STL                                          |  |
|                         | Size Limit: 500mb (network) 1GB (USB)                             |  |
| UI and Connectivity     | 7" Touch Screen / Ethernet / Wifi, USB                            |  |
|                         | Printer: 19VDC / 4.73A<br>With Adapter: 100 ~ 240V, 4.73A 50/60Hz |  |
| Power Input             |                                                                   |  |
| Power Input             |                                                                   |  |

#### For better resin curing and resin compatibility!

**APEX PRO Plus Build Plate** 

5.9" (150mm)