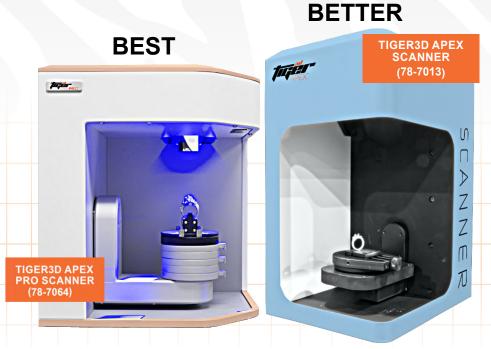

# SCANNERS

**Tiger3D APEX** and **APEX PRO** scanners are professional, high-resolution, desktop 3D scanners specifically designed to scan small objects with intricate geometries and fine details that require the highest scanning precision and accuracy.

Offered in two models; the Tiger3D APEX 1.4MP and the Tiger3D APEX PRO 6.4 MP resolution, with a 2- axis arm.

## HIGH RESOLUTION 3D SCANNING SOLUTIONS

This high-res file seamlessly went from scanner to printer in a matter of minutes!

| ITEM:                               | APEX                                           | APEX PRO                         |  |
|-------------------------------------|------------------------------------------------|----------------------------------|--|
| ITEM SKU:                           | 78-7013                                        | 78-7064                          |  |
| Camera Resolution                   | 2 x 5 MP                                       | 2 x 6.4 MP                       |  |
| Point Spacing                       | 0.06mm                                         | 0.029mm<br>(2x smoother surface) |  |
| 3D Scanning Area<br>(Field of View) | 100mm                                          |                                  |  |
| 3D Scanning                         | Principle Phase Shifting Optical Triangulation |                                  |  |
| Light Source                        | White LED                                      | Blue LED                         |  |
| PC Requirements                     | CPU: Intel i5 or above<br>Ram: 8GB or more     |                                  |  |
|                                     | <b>GPU:</b> Nvidia Geforce 1060 2G or higher   |                                  |  |