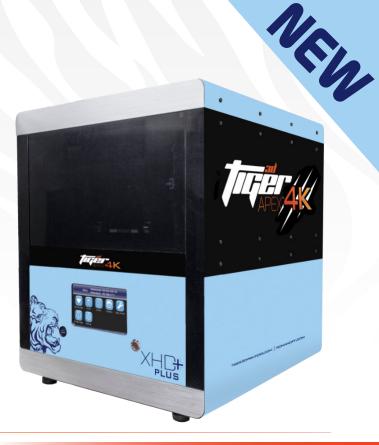

# TIGER3D APEX 4K XHD PLUS

# HIGH-RESOLUTION 3D PRINTING EVOLVED

**Tiger3D APEX 4K XHD Plus** is the **latest Resin 3D Printer** in the Tiger3D APEX family. With **2X the resolution** of the previous models combined with a **larger build area**, the APEX 4K XHD Plus is **the most versatile Resin 3D Printer on the market.** Whether you require **extreme throughput** or **extreme quality**, the APEX 4K XHD Plus will meet and exceed your production needs.