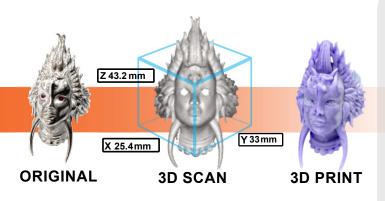

## HIGH RESOLUTION 3D SCANNING SOLUTIONS

This high-res file seamlessly went from scanner to printer in a matter of minutes!

| ITEM:                               | APEX                                           | APEX PRO                         |  |
|-------------------------------------|------------------------------------------------|----------------------------------|--|
| ITEM SKU:                           | 78-7013                                        | 78-7064                          |  |
| Camera Resolution                   | 2 x 5 MP                                       | 2 x 6.4 MP                       |  |
| Point Spacing                       | 0.06mm                                         | 0.029mm<br>(2x smoother surface) |  |
| 3D Scanning Area<br>(Field of View) | 100mm                                          |                                  |  |
| 3D Scanning                         | Principle Phase Shifting Optical Triangulation |                                  |  |
| Light Source                        | White LED                                      | Blue LED                         |  |
| PC Requirements                     | CPU: Intel i5 or above<br>Ram: 8GB or more     |                                  |  |
|                                     | <b>GPU:</b> Nvidia Geforce 1060 2G or higher   |                                  |  |