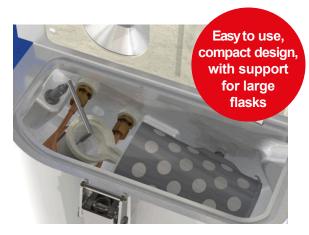

## Maximize your casting quality

- perfect form filling
- reduced porosity
- finest surface quality
- Up to 600g Pt, for flasks up to Ø 100\*150mm
- · Can also cast gold and silver alloys
- Cast ingots
- · High quality multi-wavelength infrared pyrometer (optional)
- 8 kW induction power, up to 2100°C
- · Automatic tilting with adjustable speed
- Adjustable pressure build-up