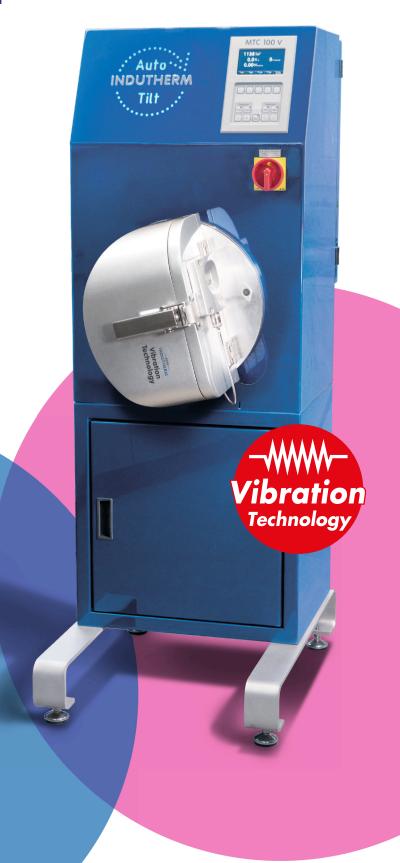

## MTC 100 V NEW

**Platinum Casting Machine** 

- **Excellent form filling** thanks to novel high speed pressure and tilting system
- **Up to 600g Platinum**
- Also for casting ingots
- Automatic tilting with adjustable speed and adjustable pressure increase

## **Vacuum Overpressure Platinum Casting Machine MTC 100 V**

MTC 100 V's Inovative high speed pressure and tilting system result in excellent form filling!

## Maximize your casting quality

- perfect form filling
- reduced porosity
- finest surface quality
- Up to 600g Pt, for flasks up to Ø 100\*150mm
- · Can also cast gold and silver alloys
- Cast ingots
- · High quality multi-wavelength infrared pyrometer (optional)
- 8 kW induction power, up to 2100°C
- · Automatic tilting with adjustable speed
- Adjustable pressure build-up