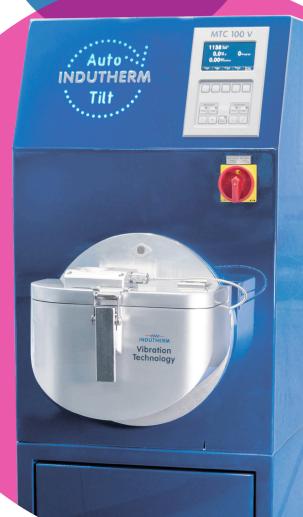

## MTC 100 V NEW

**Platinum Casting Machine** 

- **Excellent form filling** thanks to novel high speed pressure and tilting system
- **Up to 600g Platinum**
- Also for casting ingots
- Automatic tilting with adjustable speed and adjustable pressure increase

## **Vacuum Overpressure Platinum Casting Machine MTC 100 V**

MTC 100 V's Inovative high speed pressure and tilting system result in excellent form filling!

## Maximize your casting quality

- perfect form filling
- reduced porosity
- finest surface quality
- Up to 600g Pt, for flasks up to Ø 100\*150mm
- · Can also cast gold and silver alloys
- Cast ingots
- · High quality multi-wavelength infrared pyrometer (optional)
- 8 kW induction power, up to 2100°C
- · Automatic tilting with adjustable speed
- Adjustable pressure build-up