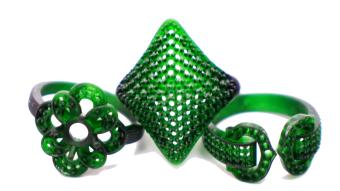

## Tiger3D Printer Resin: Evergreen

Tiger3D Jade is a castable photopolymer resin designed for precious metal applications. Its unique formulation allows clean burn-out and no ash content.

## **Applications**:

Primarily used for direct investment and lost wax casting processes.