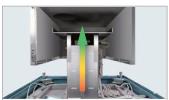

heat transfer due to the upward convection of precise temperature controlled air through the rotating shelves for which the flasks are positioned. Accurate temperatures ensure a safe and clean burn-out.

The Variable Power Heating System automatically and precisely maintains set temperatures throughout the cycles, endless Programs with multiple Ramps and Holds will allow you to create the best burnout cycles for the particular application. An Internal Dewaxing System collects wax outside the flask chamber and the exclusive afterburner system neutralizes all fumes, odors and pollution produced during typical burn-out cycles. The narrow door design allows for minimal heat loss.



Inside rotating chamber view

## Simply pushing a button brings the desired flask to the front for retrieval.



After Burner neutralizes smoke and odors



Flask Calling System



Turntable

| Item Number                                             | 77-0146                                            | 77-021                                             | 77-014                                  |
|---------------------------------------------------------|----------------------------------------------------|----------------------------------------------------|-----------------------------------------|
| Item Name                                               | RBF 13+                                            | RBF 21                                             | RBF 37                                  |
| Number of Flasks<br>(Without Flange)                    | 13 (Dia. 3.9")<br>15 (Dia. 3.5")<br