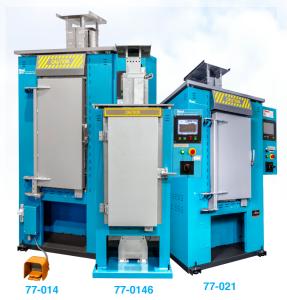

## Yasui Rotating Burnout Furnace RBF 13+, 21 and 37+

## Simply pushing a button brings the desired flask to the front for retrieval.

After Burner neutralizes smoke and odors

Flask Calling System

Turntable

| Item Number                                             | 77-0146                                            | 77-021                                             | 77-014                                  |
|---------------------------------------------------------|----------------------------------------------------|----------------------------------------------------|-----------------------------------------|
| Item Name                                               | RBF 13+                                            | RBF 21                                             | RBF 37                                  |
| Number of Flasks<br>(Without Flange)                    | 13 (Dia. 3.9")<br>15 (Dia. 3.5")<br>19 (Dia. 2.9") | 21 (Dia. 3.9")<br>32 (Dia. 3.5")<br>41 (Dia. 2.9") | 37 (Dia. 3.9")<br>45 (Dia. 3.5")        |
| Max Flask Height                                        | 9"                                                 |                                                    |                                         |
| Power                                                   | 220V, 50/60Hz,<br>Single Phase 6K VA               | 220V, 50/60Hz,<br>Three Phase, 18K VA              | 380V, 50/60Hz,<br>Three Phase, 25.6K VA |
| Burnout Temp.                                           | Max. 950°C (200°C- 950°C 19 minutes)               |                                                    | Max. 850°C                              |
| Turntable Dia.                                          | 13" x 2 Tables                                     | 15.8" x 2 Tables                                   | 21.8" x 2 Tables                        |
| Dimensions<br>(Including After Burner &<br>Control Box) | 33" L x 28.5" W x 80" H                            | 32.5" L x 37.5" W x 78.5" H                        | 42" L x 42.5" W x 85" H                 |
| Applications                                            | Gold, Platinum & Stainless                         |                                                    | Gold                                    |